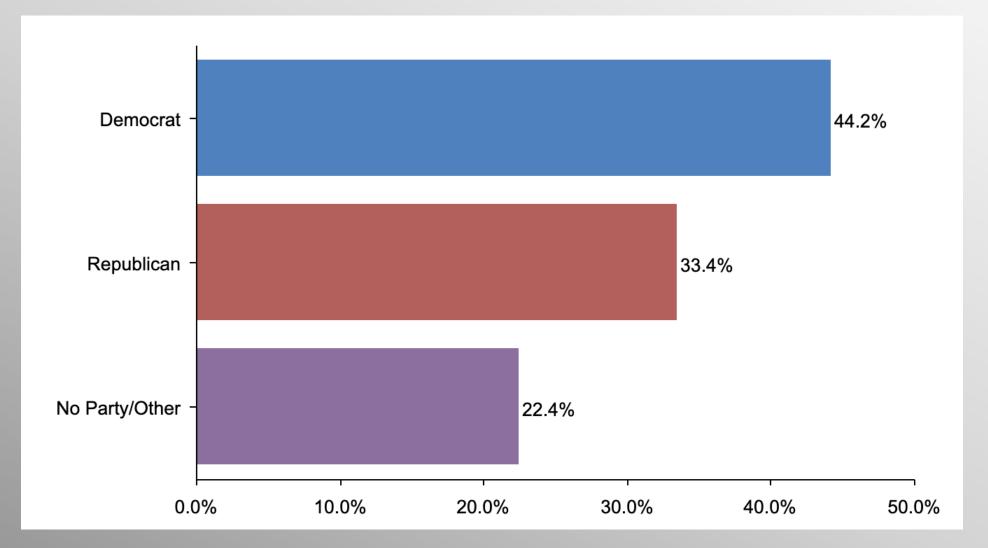

### **The Lesson of Trafalgar:**

Superior strategy, innovative tactics, and bold leadership can prevail even over larger numbers and greater resources.

# Washington Statewide General Election Survey

Aug-Sept 2022

info@trf-grp.com thetrafalgargroup.org f The Trafalgar Group

@trafalgar\_group

### WA Statewide Survey



- Conducted 08/30/22 09/01/22
- 1087 Respondents
- Likely General Election Voters
- Response Rate: 1.45%
- Margin of Error: 2.9%
- Confidence: 95%
- Response Distribution: 50%



Methodology: TheTrafalgarGroup.org/Polling-Methodology

## WA Senate Ballot



#### If the election for US Senate were today, for whom would you vote?



## **Party Participation**





## Age Participation





## **Ethnicity Participation**





### **Gender Participation**