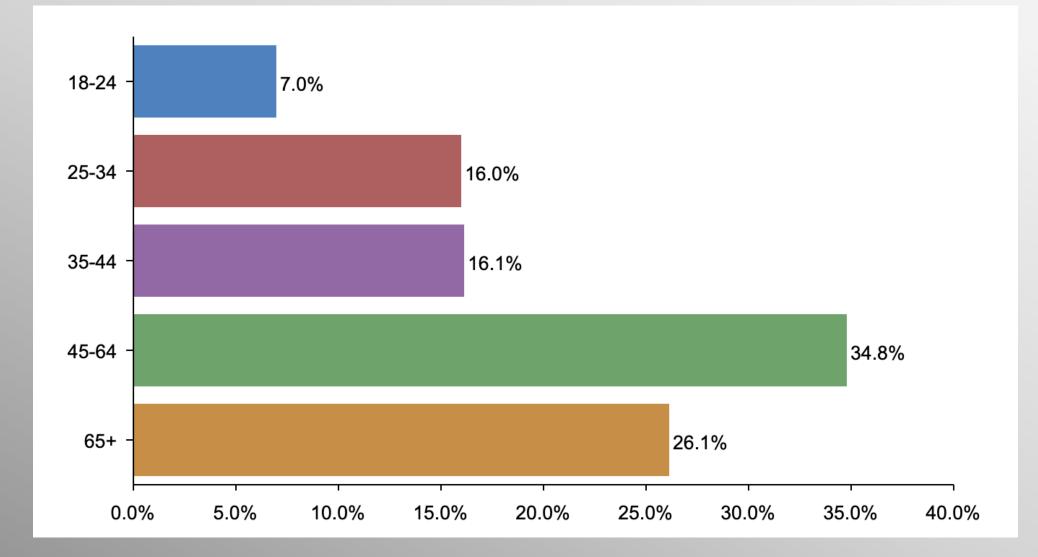

### **The Lesson of Trafalgar:**

Superior strategy, innovative tactics, and bold leadership can prevail even over larger numbers and greater resources.

# Washington Statewide General Election Survey

Aug-Sept 2022

info@trf-grp.com thetrafalgargroup.org f The Trafalgar Group

@trafalgar\_group

### WA Statewide Survey



- Conducted 08/30/22 09/01/22
- 1087 Respondents
- Likely General Election Voters
- Response Rate: 1.45%
- Margin of Error: 2.9%
- Confidence: 95%
- Response Distribution: 50%



Methodology: TheTrafalgarGroup.org/Polling-Methodology

## WA Senate Ballot



#### If the election for US Senate were today, for whom would you vote?



## **Party Participation**





## Age Participation





## **Ethnicity Participation**





### **Gender Participation**