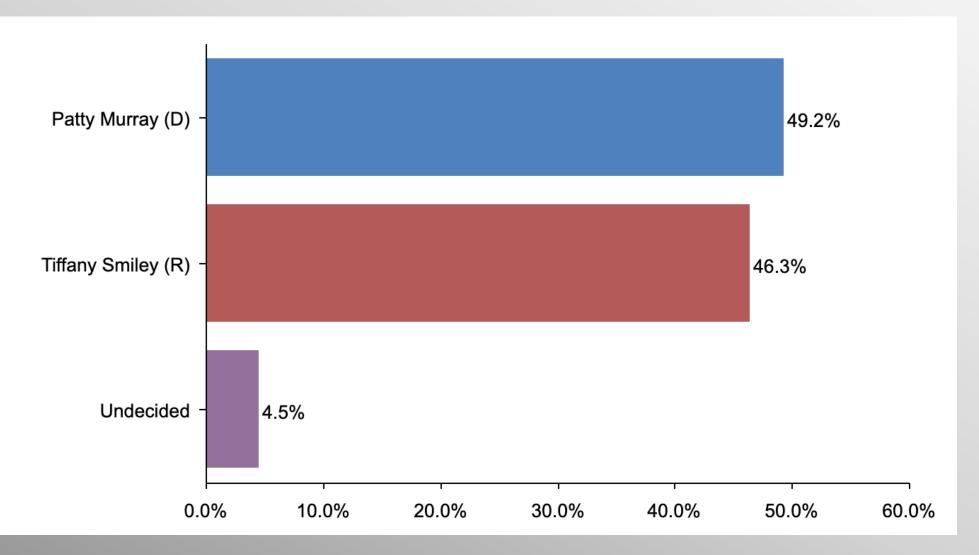

## WA Senate Ballot

#### If the election for US Senate were today, for whom would you vote?