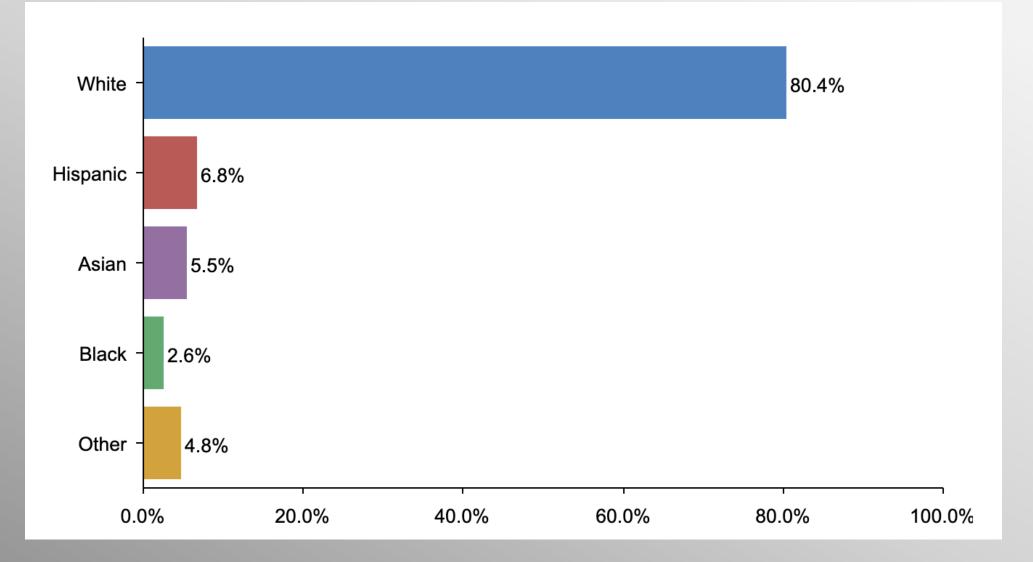

### **The Lesson of Trafalgar:**

Superior strategy, innovative tactics, and bold leadership can prevail even over larger numbers and greater resources.

# Washington Statewide General Election Survey

Aug-Sept 2022

info@trf-grp.com thetrafalgargroup.org f The Trafalgar Group

@trafalgar\_group

### WA Statewide Survey



- Conducted 08/30/22 09/01/22
- 1087 Respondents
- Likely General Election Voters
- Response Rate: 1.45%
- Margin of Error: 2.9%
- Confidence: 95%
- Response Distribution: 50%



Methodology: TheTrafalgarGroup.org/Polling-Methodology

## WA Senate Ballot



#### If the election for US Senate were today, for whom would you vote?



## **Party Participation**





## Age Participation





## **Ethnicity Participation**





### **Gender Participation**