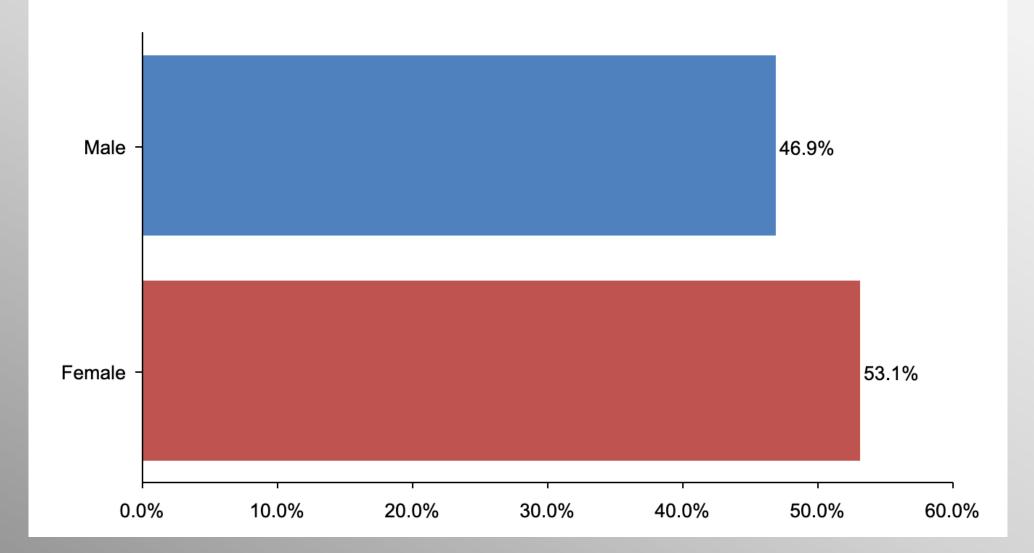

### **The Lesson of Trafalgar:**

Superior strategy, innovative tactics, and bold leadership can prevail even over larger numbers and greater resources.

# Washington Statewide General Election Survey

Aug-Sept 2022

info@trf-grp.com thetrafalgargroup.org f The Trafalgar Group

@trafalgar\_group

### WA Statewide Survey



- Conducted 08/30/22 09/01/22
- 1087 Respondents
- Likely General Election Voters
- Response Rate: 1.45%
- Margin of Error: 2.9%
- Confidence: 95%
- Response Distribution: 50%



Methodology: TheTrafalgarGroup.org/Polling-Methodology

## WA Senate Ballot



#### If the election for US Senate were today, for whom would you vote?



## **Party Participation**





## Age Participation





## **Ethnicity Participation**





### **Gender Participation**